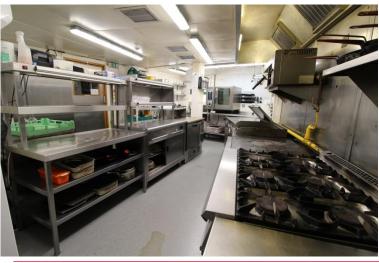

#### **DESCRIPTION**

An historic Listed premises of considerable charm predominantly of timber frame construction formed across two interconnecting buildings with a wealth of attractive features including exposed beams and open fireplaces, situated in a good trading position in West Street, close to its junction with the High Street in Dorking and ideally suited for the nearby carparks. The premises which have operated as a restaurant for over 25 years are very versatile with accommodation over three floors currently arranged as ground floor restaurant of approx. 24 covers plus kitchen and ancillary, first floor operating as restaurant providing space for around 30 covers plus WC facilities with second floor which has provided a private dining room for around 12 covers. A dumb waiter serves the upper floors from the ground floor kitchen. Offered in smart order having been latterly refurbished by the last operator and with the benefit of a basement immediate vacant possession is offered.

#### **ACCOMMODATION**

| Ground floor restaurant | 581 sq ft  | (53.98m <sup>2</sup> ) |
|-------------------------|------------|------------------------|
| Ground floor kitchen    | 231 sq.ft. | (21.46m <sup>2</sup> ) |