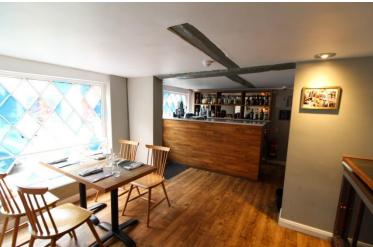

#### **DESCRIPTION**

An historic Listed premises of considerable charm predominantly of timber frame construction formed across two interconnecting buildings with a wealth of attractive features including exposed beams and open fireplaces, situated in a good trading position in West Street, close to its junction with the High Street in Dorking and ideally suited for the nearby carparks. The premises which have operated as a restaurant for over 25 years are very versatile with accommodation over three floors currently arranged as ground floor restaurant of approx. 24 covers plus kitchen and ancillary, first floor operating as restaurant providing space for around 30 covers plus WC facilities with second floor which has provided a private dining room for around 12 covers. A dumb waiter serves the upper floors from the ground floor kitchen. Offered in smart order having been latterly refurbished by the last operator and with the benefit of a basement immediate vacant possession is offered.

#### **ACCOMMODATION**

| Ground floor restaurant | 581 sq ft  | (53.98m <sup>2</sup> ) |
|-------------------------|------------|------------------------|
| Ground floor kitchen    | 231 sq.ft. | (21.46m <sup>2</sup> ) |

First floor restaurant 382 sq.ft. (35.49m<sup>2</sup>) plus WC's

(21.00m<sup>2</sup>)Second floor dining area 226 sq.ft. (21.46m<sup>2</sup>)Basement 231 sq.ft.