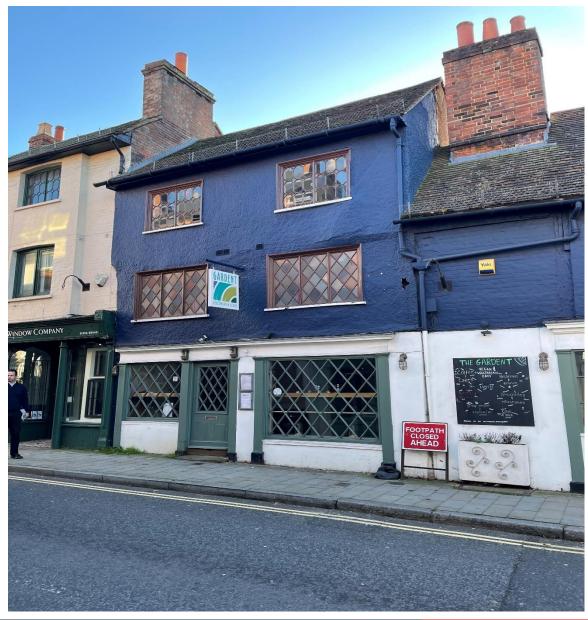

# 2-4 WEST STREET, DORKING, RH4 1BL

#### **AUCTION DATE – 6<sup>TH</sup> JUNE 2024**

- Landmark period RESTAURANT building
- Currently arranged as 60/70 covers over three floors
- Dating back to 1500's Grade II Listed
- Close to the junction of West Street and High Street
- Legal pack available at www.strettons.co.uk

#### **DESCRIPTION**

An historic Listed premises of considerable charm predominantly of timber frame construction formed across two interconnecting buildings with a wealth of attractive features including exposed beams and open fireplaces, situated in a good trading position in West Street, close to its junction with the High Street in Dorking and ideally suited for the nearby carparks. The premises which have operated as a restaurant for over 25 years are very versatile with accommodation over three floors currently arranged as ground floor restaurant of approx. 24 covers plus kitchen and ancillary, first floor operating as restaurant providing space for around 30 covers plus WC facilities with second floor which has provided a private dining room for around 12 covers. A dumb waiter serves the upper floors from the ground floor kitchen. Offered in smart order having been latterly refurbished by the last operator and with the benefit of a basement immediate vacant possession is offered.

Situated in West Street, famous for its antique trade, this attractive period premises is set over three floors and suitable for continued restaurant or alternative uses (subject to consents). Located in the heart of the town with amenities nearby the M25 at Leatherhead which is approximately 6 miles distant.