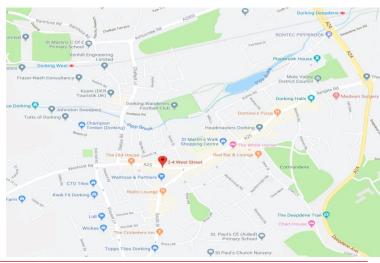

Situated in West Street, famous for its antique trade, this attractive period premises is set over three floors and suitable for continued restaurant or alternative uses (subject to consents). Located in the heart of the town with amenities nearby the M25 at Leatherhead which is approximately 6 miles distant.