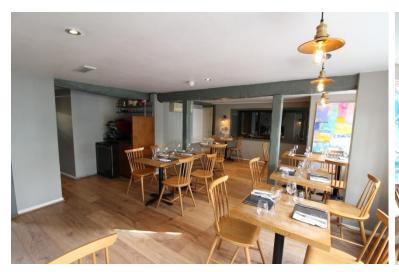

#### **DESCRIPTION**

An historic Listed premises of considerable charm predominantly of timber frame construction formed across two interconnecting buildings with a wealth of attractive features including exposed beams and open fireplaces, situated in a good trading position in West Street, close to its junction with the High Street in Dorking and ideally suited for the nearby carparks. The premises which have operated as a restaurant for over 25 years are very versatile with accommodation over three floors currently arranged as ground floor restaurant of approx. 24 covers plus kitchen and ancillary, first floor operating as restaurant providing space for around 30 covers plus WC facilities with second floor which has provided a private dining room for around 12 covers. A dumb waiter serves the upper floors from the ground floor kitchen. Offered in smart order having been latterly refurbished by the last operator and with the benefit of a basement immediate vacant possession is offered.

#### **ACCOMMODATION**

| Ground floor restaurant | 581 sq ft  | (53.98m <sup>2</sup> ) |
|-------------------------|------------|------------------------|
| Ground floor kitchen    | 231 sq.ft. | (21.46m <sup>2</sup> ) |

First floor restaurant 382 sq.ft. (35.49m<sup>2</sup>) plus WC's

(21.00m<sup>2</sup>)Second floor dining area 226 sq.ft. (21.46m<sup>2</sup>)Basement 231 sq.ft.