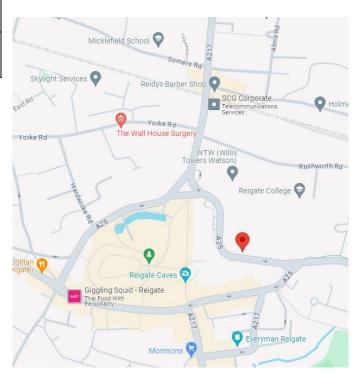

#### LOCATION

The premises are situated on Castlefield Road, a short walk from both the town centre and Reigate Station. This provides easy access the A25/A217 and Junction 8 of the M25.