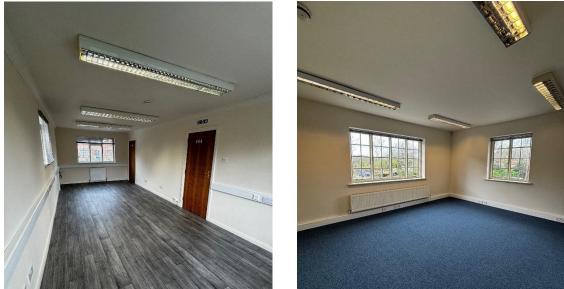

#### DESCRIPTION

The premises comprise of smart, individual suites all smartly presented. The occupiers will have the use of a shared kitchen and toilet facilities. The office also benefits from on site showers and bike racks.

Suitable for office, treatment and clinic uses as well as a range of other uses under the 'E' use class.

Approx. dimensions as follows: -

#### WE ARE OFFERING A NUMBER OF OFFICE ROOMS RANGING FROM 215-255 SQ FT

| Office  | Size (sq ft) | Rent      | Deposit |
|---------|--------------|-----------|---------|
| Suite G | 215          | £950pcm/  | £950    |
|         |              | £11,400pa |         |
| Suite E | 255          |           | £1050   |
|         |              | £12,600pa |         |